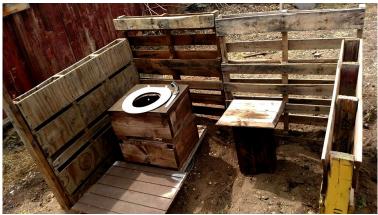

## Officer Shin then noticed the clean, sturdy, water conserving "incinerating toilet" (a drought solution the couple was installing) the couple had installed, & without knowing or asking <u>anything</u> about it, he yelled:

# "And You're Shitting Back Here!?!?"

Ms. Wilson: Its an incinerating toilet. Its completely sanitary & conserves water.

(brief pause to explain)

## **What Is An Incinerating Toilet???**

The "incinerating toilet" conserves water via burning the waste among a small bed of dried grasses (the couple had stacked a <u>big</u> pile of grasses from when they pulled up the foxtails from the entire property, so small bits of grass were used from for each use). A small amount of dried grasses are placed into the bottom of a large metal trash buried mostly in the ground, as shown:

A simple design, "The Burn Toilet" is safe, affordable, & "a drought-wise solution".

### Simple Design:

The removable toilet frame built *overtop* the buried metal trash can is removed prior to igniting the small amount of grasses & excrement that is in the barrel every 2-4 days. The buried trash can keeps everything fire safe, & the "zero water design" makes it a smart idea during the drought when used in rural areas.