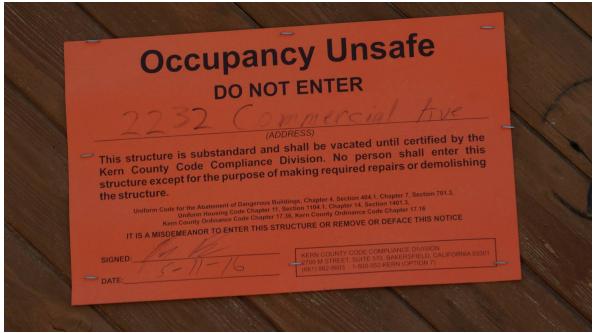

Both Ms. Smith *and* Mr. Byrd claim to have witnessed the *housing inspector* state that he was "condemning the property" due to the presence of the incinerating toilet. On the following ARIETIS reports (*pages 201-202*) Officer Ruiz stated "Uniform housing code 17.16.020- surfacing sewage".