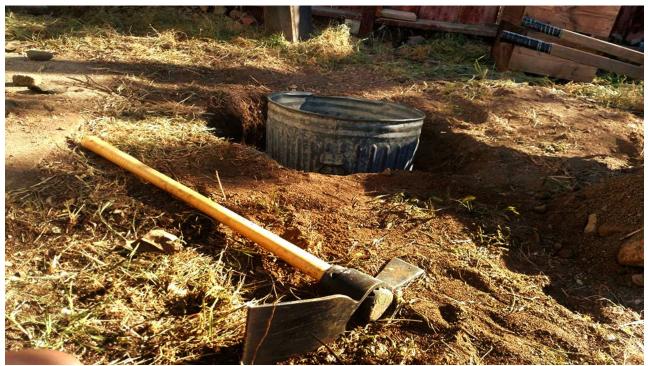

## **What Is An Incinerating Toilet???**

The "incinerating toilet" conserves water via burning the waste among a small bed of dried grasses (the couple had stacked a <u>big</u> pile of grasses from when they pulled up the foxtails from the entire property, so small bits of grass were used from for each use). A small amount of dried grasses are placed into the bottom of a large metal trash buried mostly in the ground, as shown:

A simple design, "The Burn Toilet" is safe, affordable, & "a drought-wise solution".

### Simple Design:

The removable toilet frame built *overtop* the buried metal trash can is removed prior to igniting the small amount of grasses & excrement that is in the barrel every 2-4 days. The buried trash can keeps everything fire safe, & the "zero water design" makes it a smart idea during the drought when used in rural areas.