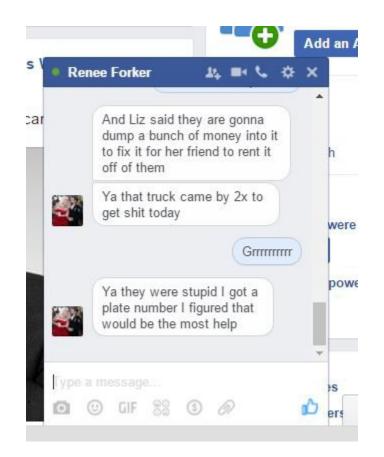

## "Neighbors" of 2233 Angler Ave. Arrive, *Then Drill Boards Over The Couples' Fence:*

Soon after, Ms. Wilson heard the sound of a power drill being used on the fence which divides 2233 Angler Ave. & 2232 Commercial Ave.; *she picked up the camcorder* & *ran to record what was happening*. The two men who called the Sheriffs *who reside at 2229 Angler Ave*. were drilling boards up over the fence between 2232 Commercial Ave *(Kevin's property)* & 2233 Angler Ave. *(Rachel's property)*. Ms. Wilson uploaded the following video to YouTube *soon after the event:* 

#### https://www.youtube.com/watch?v=48jIPukGUx8

A screenshot of one of the neighbors from 2229 Angler while they drilling boards over the couples' doorway in the fence in order to barricade them in.

**Distance:** "We're still filing with the county."