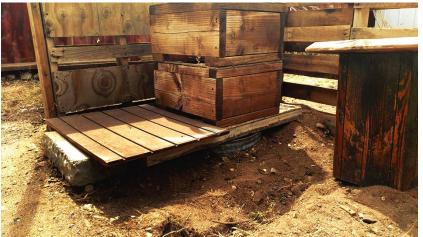

The lightweight wooden frame is removed prior to burning.

"The Burn Toilet" before the top lid was installed.

The couple had plans to build "Cob House" walls for the restroom, of which the wooden pallets in the above photo would serve as a *frame* for.