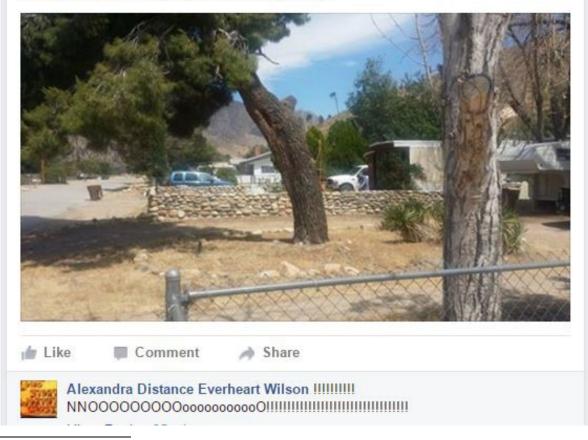

## "Neighbors" of 2233 Angler Ave. Arrive, *Then Drill Boards Over The Couples' Fence:*

Soon after, Ms. Wilson heard the sound of a power drill being used on the fence which divides 2233 Angler Ave. & 2232 Commercial Ave.; *she picked up the camcorder* & *ran to record what was happening*. The two men who called the Sheriffs *who reside at 2229 Angler Ave*. were drilling boards up over the fence between 2232 Commercial Ave *(Kevin's property)* & 2233 Angler Ave. *(Rachel's property)*. Ms. Wilson uploaded the following video to YouTube *soon after the event:* 

#### https://www.youtube.com/watch?v=48jIPukGUx8

A screenshot of one of the neighbors from 2229 Angler while they drilling boards over the couples' doorway in the fence in order to barricade them in.

**Distance:** "We're still filing with the county."