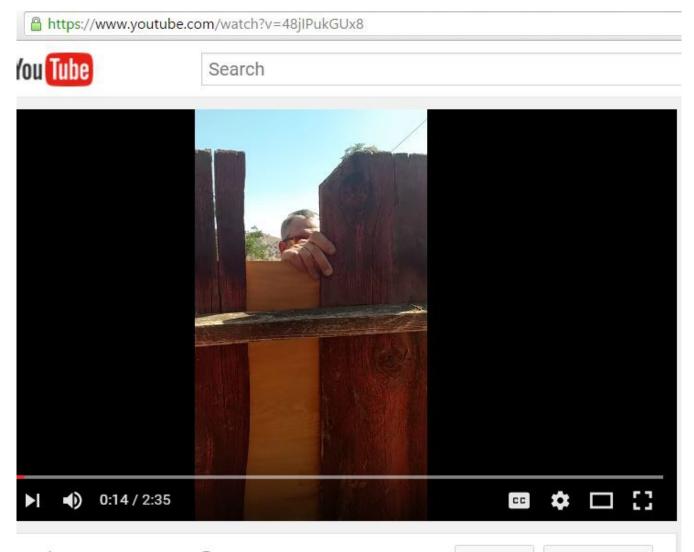

## "Neighbors" of 2233 Angler Ave. Arrive, *Then Drill Boards Over The Couples' Fence:*

Soon after, Ms. Wilson heard the sound of a power drill being used on the fence which divides 2233 Angler Ave. & 2232 Commercial Ave.; *she picked up the camcorder* & *ran to record what was happening*. The two men who called the Sheriffs *who reside at 2229 Angler Ave*. were drilling boards up over the fence between 2232 Commercial Ave *(Kevin's property)* & 2233 Angler Ave. *(Rachel's property)*. Ms. Wilson uploaded the following video to YouTube *soon after the event:* 

#### https://www.youtube.com/watch?v=48jIPukGUx8

A screenshot of one of the neighbors from 2229 Angler while they drilling boards over the couples' doorway in the fence in order to barricade them in.

**Distance:** "We're still filing with the county."