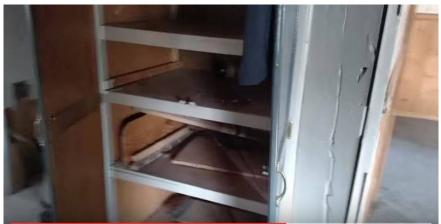

#### Kitchen:

Stepping FORWARD into kitchen, turning RIGHT & looking into dirty cupboards.

Looking FORWARD into kitchen, as discovered.

Stepping FORWARD & looking to LEFT from previous photo, into dirty window as discovered (the entire house was this dusty).