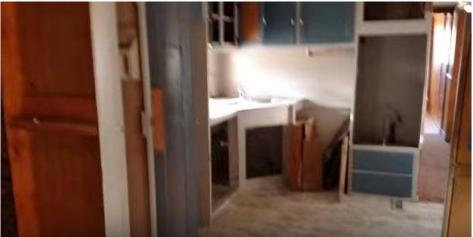

#### Kitchen:

Stepping FORWARD into kitchen, turning RIGHT & looking into dirty cupboards.

Looking FORWARD into kitchen, as discovered.

Stepping FORWARD & looking to LEFT from previous photo, into dirty window as discovered (the entire house was this dusty).