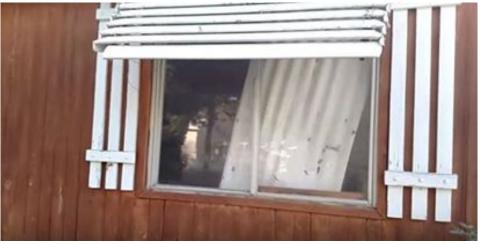

Debris & dried grasses imposing fire hazard on west side of house.

Event #1: Documented 2232 Commercial Ave. As Discovered: Neglected, Dilapidated, & Abandoned

East side of property.

First window on the right- metal panel leaning against glass.

East side of property, brick garden filled with rocks & debris, wooden contraption nailed to the Black Walnut tree.

Looking back toward front porch from other side of Walnut tree.

Looking at window directly behind walnut tree as first discovered by the couple.