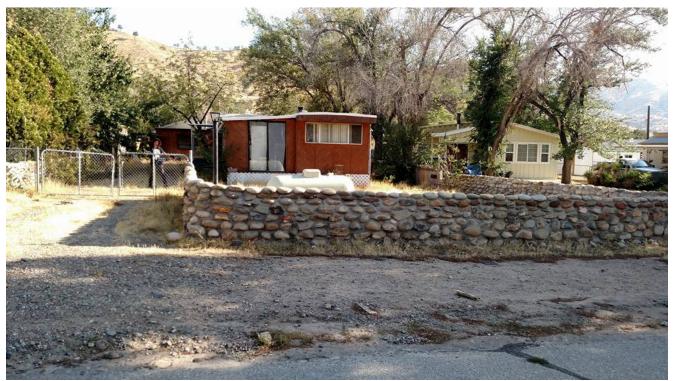

Photos from 8-31-2015 & 9-1-2015 which show "conditions of 2232 Commercial Ave. as Mr. Byrd & Ms. Wilson first discovered it":

Photo from front of 2232 Commercial Ave. as first discovered.

Event #1: Documented 2232 Commercial Ave. As Discovered: Neglected, Dilapidated, & Abandoned

Dried grasses imposing fire hazard to main structure & wooden fences surrounding property, thus endangering neighboring properties.

*Invasive shrubs growing along* west side of house, with root systems aiming directly toward waterlines beneath the house-see photos on pages 56 & 57 for evidence.

Debris & dried grasses imposing fire hazard on west side of house.

Event #1: Documented 2232 Commercial Ave. As Discovered: Neglected, Dilapidated, & Abandoned

East side of property.

First window on the right- metal panel leaning against glass.