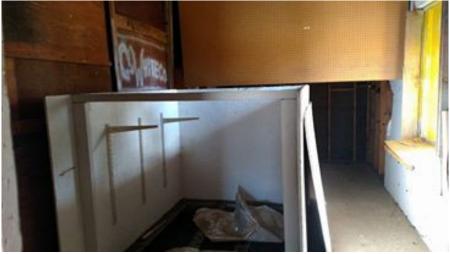

Closeup of rear side of front building.

**Inside the Rear Building:** 

After crawling through window & unlocking the door from within.

Turning to left (as discovered).

Stepping into rear building (plastic hanging from ceiling removed).

Front room of back building as discovered.

Insulation hanging from ceiling.

Looking DOWNWARD from previous photo.

Event #1: Documented 2232 Commercial Ave. As Discovered: Neglected, Dilapidated, & Abandoned