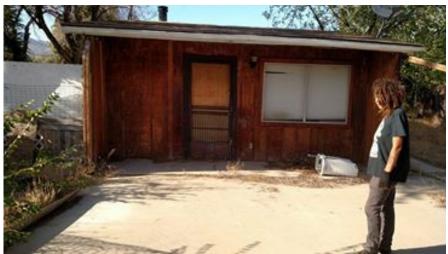

Event #1: Documented 2232 Commercial Ave. As Discovered: Neglected, Dilapidated, & Abandoned

Front view of back building as first discovered.

A wooden contraption connecting both buildings for unapparent purpose.

Closeup of rear building as discovered.

Event #1: Documented 2232 Commercial Ave. As Discovered: Neglected, Dilapidated, & Abandoned

Along east side of rear building as discovered.

Looking into backyard from behind rear building.