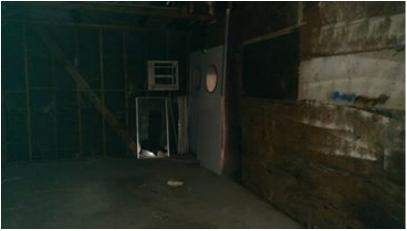

Closeup of rear side of front building.

**Inside the Rear Building:** 

After crawling through window & unlocking the door from within.

Turning to left (as discovered).

Stepping into rear building (plastic hanging from ceiling removed).

Front room of back building as discovered.

Insulation hanging from ceiling.

Looking DOWNWARD from previous photo.

Event #1: Documented 2232 Commercial Ave. As Discovered: Neglected, Dilapidated, & Abandoned