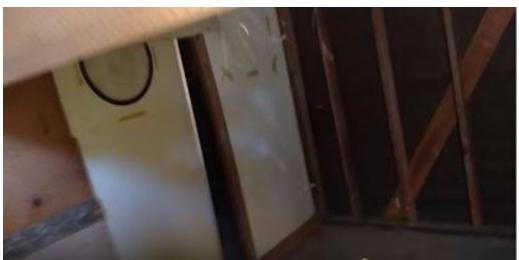

On OTHER SIDE of wooden pegboard, turning toward two nonfunctionally placed meat locker doors.

A closer look at the meat locker doors.

On OTHER SIDE of meat locker doors, looking back toward room- glass covering the floor.