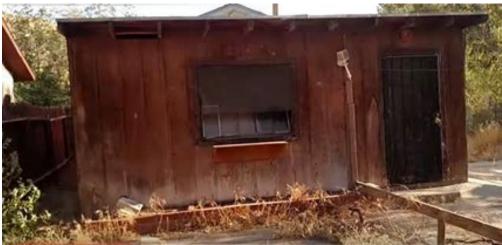

Photos from 8-31-2015 & 9-1-2015 which show "conditions of 2232 Commercial Ave. as Mr. Byrd & Ms. Wilson first discovered it":

Photo from front of 2232 Commercial Ave. as first discovered.

Event #1: Documented 2232 Commercial Ave. As Discovered: Neglected, Dilapidated, & Abandoned

Debris & dried grasses imposing fire hazard on west side of house.

Event #1: Documented 2232 Commercial Ave. As Discovered: Neglected, Dilapidated, & Abandoned

East side of property.

First window on the right- metal panel leaning against glass.