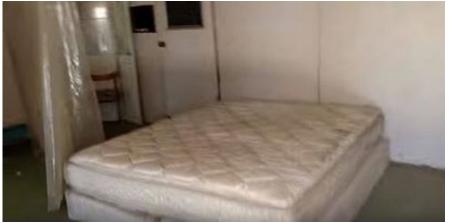

## Rear (Main) Bedroom:

On the other side of the house from the previous photo in the back bedroom (through door in living room)- wall bashed in as discovered.

*The entire floor of this back bedroom was covered in some sort of insulation & debris when the couple arrived.* 