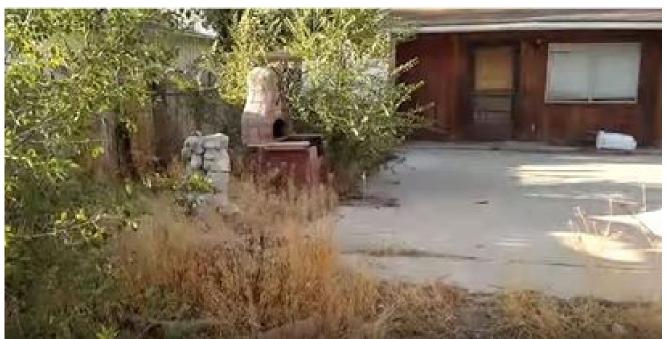

Looking into backyard, covered in rocks, garbage, & fire hazard.

Southwest corner of property.

## The Backyard:

View from west side of rear building as discovered.

Closeup of LEFT barred window from above photo-glass window shattered.

West side of rear building- broken washer sitting outside.

Looking to back of front house- firepit buried in lower left foreground; dried grasses imposing fire hazard to neighboring properties.