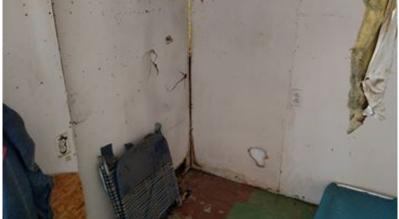

## Rear (Main) Bedroom:

On the other side of the house from the previous photo in the back bedroom (through door in living room)- wall bashed in as discovered.

*The entire floor of this back bedroom was covered in some sort of insulation & debris when the couple arrived.* 