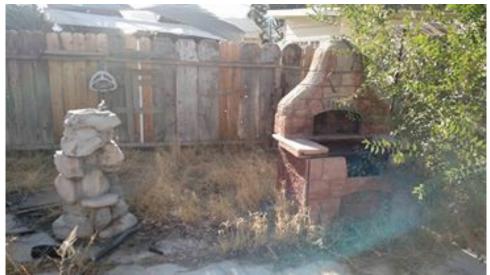

East side of property, brick garden filled with rocks & debris, wooden contraption nailed to the Black Walnut tree.

Looking back toward front porch from other side of Walnut tree.

Looking at window directly behind walnut tree as first discovered by the couple.

## The Backyard:

View from west side of rear building as discovered.

Closeup of LEFT barred window from above photo-glass window shattered.

West side of rear building- broken washer sitting outside.

Looking to back of front house- firepit buried in lower left foreground; dried grasses imposing fire hazard to neighboring properties.