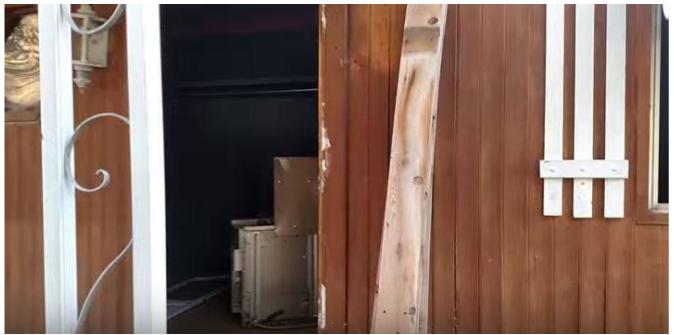

Debris & dried grasses imposing fire hazard on west side of house.

Event #1: Documented 2232 Commercial Ave. As Discovered: Neglected, Dilapidated, & Abandoned

East side of property.

First window on the right- metal panel leaning against glass.