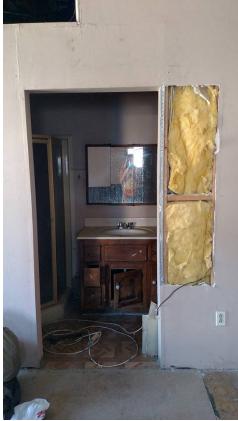

## Rear (Main) Bedroom:

On the other side of the house from the previous photo in the back bedroom (through door in living room)- wall bashed in as discovered.

*The entire floor of this back bedroom was covered in some sort of insulation & debris when the couple arrived.* 

Looking Into Restroom From Main Bedroom:

Stepping to the LEFT & looking UP from previous photo into the restroom, as discovered.

Looking directly into bathroom (floor has been swept now).

Stepping into restroom & looking DOWN & TO THE RIGHT from previous photo.