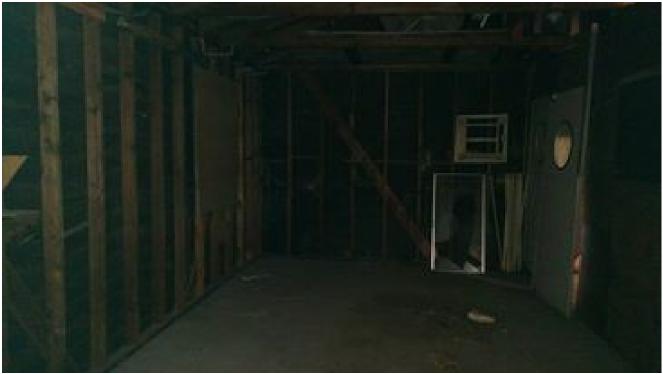

Closeup of rear side of front building.

**Inside the Rear Building:** 

After crawling through window & unlocking the door from within.

Turning to left (as discovered).

Stepping into rear building (plastic hanging from ceiling removed).

Front room of back building as discovered.

Insulation hanging from ceiling.

Looking DOWNWARD from previous photo.

Event #1: Documented 2232 Commercial Ave. As Discovered: Neglected, Dilapidated, & Abandoned