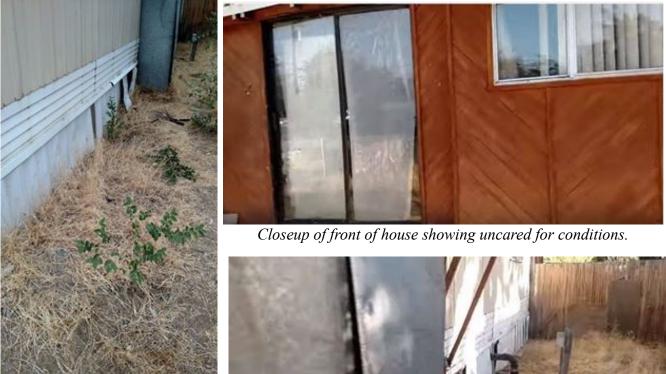

Dried grasses imposing fire hazard to main structure & wooden fences surrounding property, thus endangering neighboring properties.

*Invasive shrubs growing along* west side of house, with root systems aiming directly toward waterlines beneath the house-see photos on pages 56 & 57 for evidence.