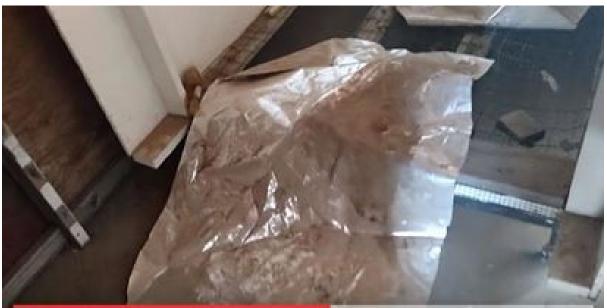

Closeup of rear side of front building.

**Inside the Rear Building:** 

After crawling through window & unlocking the door from within.

Turning to left (as discovered).

Stepping into rear building (plastic hanging from ceiling removed).