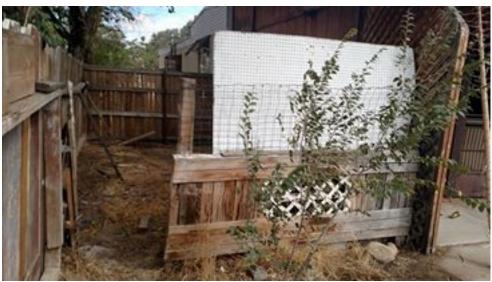

Photos from 8-31-2015 & 9-1-2015 which show "conditions of 2232 Commercial Ave. as Mr. Byrd & Ms. Wilson first discovered it":

Photo from front of 2232 Commercial Ave. as first discovered.

Event #1: Documented 2232 Commercial Ave. As Discovered: Neglected, Dilapidated, & Abandoned

Dried grasses imposing fire hazard to main structure & wooden fences surrounding property, thus endangering neighboring properties.

*Invasive shrubs growing along* west side of house, with root systems aiming directly toward waterlines beneath the house-see photos on pages 56 & 57 for evidence.

Debris & dried grasses imposing fire hazard on west side of house.

Event #1: Documented 2232 Commercial Ave. As Discovered: Neglected, Dilapidated, & Abandoned

East side of property.

First window on the right- metal panel leaning against glass.