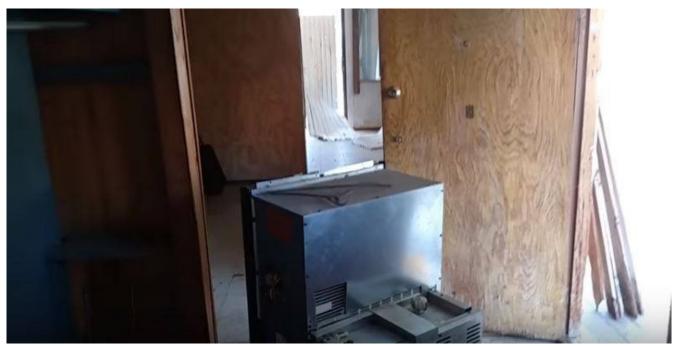

Closeup of rear side of front building.

**Inside the Rear Building:** 

After crawling through window & unlocking the door from within.

Turning to left (as discovered).

Stepping into rear building (plastic hanging from ceiling removed).

Front room of back building as discovered.

Insulation hanging from ceiling.

Looking DOWNWARD from previous photo.

Event #1: Documented 2232 Commercial Ave. As Discovered: Neglected, Dilapidated, & Abandoned