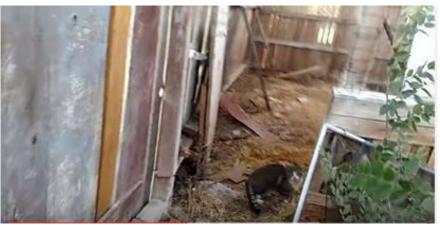

Looking into backyard, covered in rocks, garbage, & fire hazard.

Southwest corner of property.

## The Backyard:

View from west side of rear building as discovered.

Closeup of LEFT barred window from above photo-glass window shattered.

West side of rear building- broken washer sitting outside.

Looking to back of front house- firepit buried in lower left foreground; dried grasses imposing fire hazard to neighboring properties.

Turning to the left from previous photo.

Turning to the left again.

Turning back toward the backyard- overgrowth & debris.

Stepping to the left from previous photo, showing debris & fire hazard on ground as discovered.