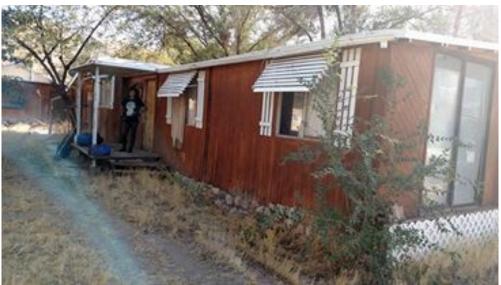

Photos from 8-31-2015 & 9-1-2015 which show "conditions of 2232 Commercial Ave. as Mr. Byrd & Ms. Wilson first discovered it":

Photo from front of 2232 Commercial Ave. as first discovered.

Event #1: Documented 2232 Commercial Ave. As Discovered: Neglected, Dilapidated, & Abandoned

Dried grasses imposing fire hazard to main structure & wooden fences surrounding property, thus endangering neighboring properties.

*Invasive shrubs growing along* west side of house, with root systems aiming directly toward waterlines beneath the house-see photos on pages 56 & 57 for evidence.

Debris & dried grasses imposing fire hazard on west side of house.

Event #1: Documented 2232 Commercial Ave. As Discovered: Neglected, Dilapidated, & Abandoned

East side of property.

First window on the right- metal panel leaning against glass.