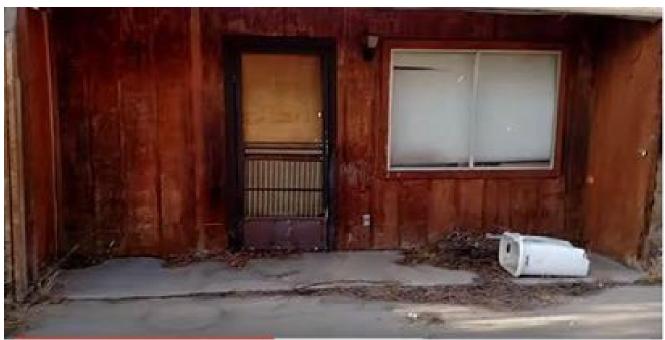

Photos from 8-31-2015 & 9-1-2015 which show "conditions of 2232 Commercial Ave. as Mr. Byrd & Ms. Wilson first discovered it":

Photo from front of 2232 Commercial Ave. as first discovered.

Event #1: Documented 2232 Commercial Ave. As Discovered: Neglected, Dilapidated, & Abandoned

Dried grasses imposing fire hazard to main structure & wooden fences surrounding property, thus endangering neighboring properties.

*Invasive shrubs growing along* west side of house, with root systems aiming directly toward waterlines beneath the house-see photos on pages 56 & 57 for evidence.

Debris & dried grasses imposing fire hazard on west side of house.

Event #1: Documented 2232 Commercial Ave. As Discovered: Neglected, Dilapidated, & Abandoned

East side of property.

First window on the right- metal panel leaning against glass.