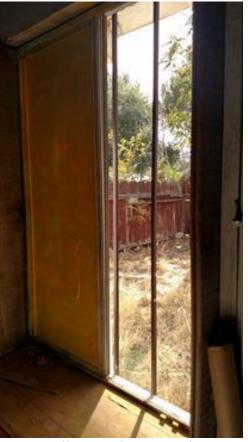

Event #1: Documented 2232 Commercial Ave. As Discovered: Neglected, Dilapidated, & Abandoned

Looking DOWNWARD from previous photo, shiny metallic paper dirty floor.

Looking UP & TO THE RIGHT from previous photo, wooden pegboard handing from ceiling & window painted yellow.

Looking out window into garbage-filled yard.

Yellow window opened.

Event #1: Documented 2232 Commercial Ave. As Discovered: Neglected, Dilapidated, & Abandoned

*Turning to LEFT from window, moving to OTHER SIDE of wooden pegboard hanging from ceiling.* 