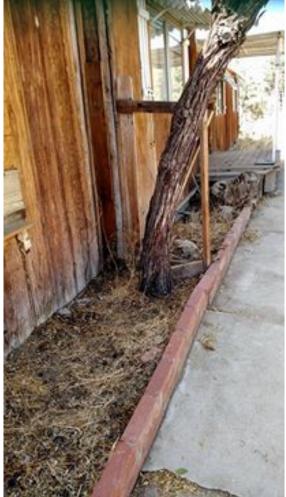

Dried grasses imposing fire hazard to main structure & wooden fences surrounding property, thus endangering neighboring properties.

*Invasive shrubs growing along* west side of house, with root systems aiming directly toward waterlines beneath the house-see photos on pages 56 & 57 for evidence.

Debris & dried grasses imposing fire hazard on west side of house.

Event #1: Documented 2232 Commercial Ave. As Discovered: Neglected, Dilapidated, & Abandoned

East side of property.

First window on the right- metal panel leaning against glass.

East side of property, brick garden filled with rocks & debris, wooden contraption nailed to the Black Walnut tree.

Looking back toward front porch from other side of Walnut tree.

Looking at window directly behind walnut tree as first discovered by the couple.