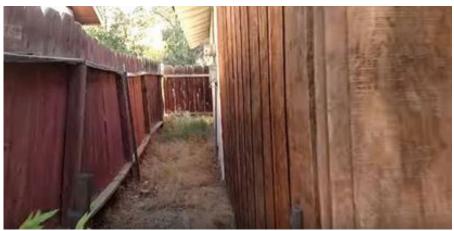

Closeup of rear building as discovered.

Event #1: Documented 2232 Commercial Ave. As Discovered: Neglected, Dilapidated, & Abandoned

Along east side of rear building as discovered.

Looking into backyard from behind rear building.

Looking into backyard, covered in rocks, garbage, & fire hazard.

Southwest corner of property.