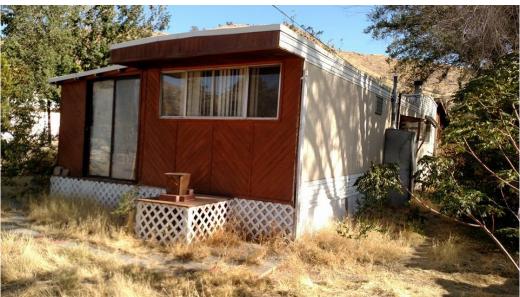

Debris & dried grasses imposing fire hazard on west side of house.

Event #1: Documented 2232 Commercial Ave. As Discovered: Neglected, Dilapidated, & Abandoned

East side of property.

First window on the right- metal panel leaning against glass.