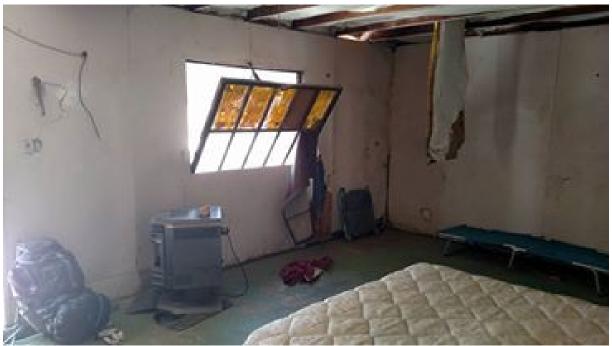

## Rear (Main) Bedroom:

On the other side of the house from the previous photo in the back bedroom (through door in living room)- wall bashed in as discovered.

*The entire floor of this back bedroom was covered in some sort of insulation & debris when the couple arrived.* 