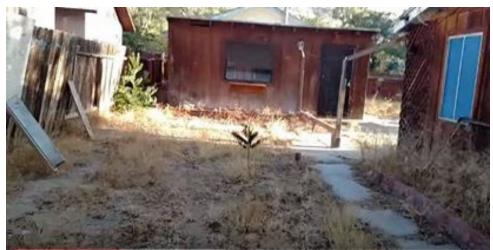

Looking into backyard, covered in rocks, garbage, & fire hazard.

Southwest corner of property.

## The Backyard:

View from west side of rear building as discovered.

Closeup of LEFT barred window from above photo-glass window shattered.

West side of rear building- broken washer sitting outside.

Looking to back of front house- firepit buried in lower left foreground; dried grasses imposing fire hazard to neighboring properties.