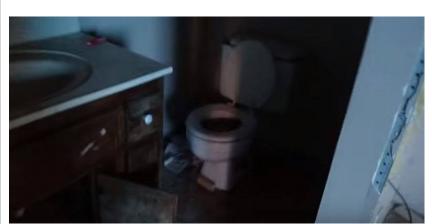

Looking Into Restroom From Main Bedroom:

Stepping to the LEFT & looking UP from previous photo into the restroom, as discovered.

Looking directly into bathroom (floor has been swept now).

Stepping into restroom & looking DOWN & TO THE RIGHT from previous photo.