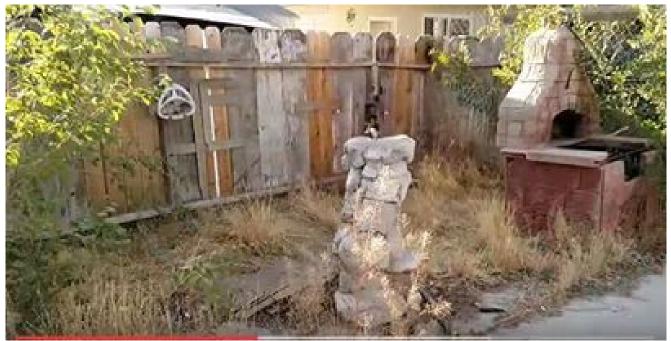

East side of property, brick garden filled with rocks & debris, wooden contraption nailed to the Black Walnut tree.

Looking back toward front porch from other side of Walnut tree.

Looking at window directly behind walnut tree as first discovered by the couple.

## The Backyard:

View from west side of rear building as discovered.

Closeup of LEFT barred window from above photo-glass window shattered.

West side of rear building- broken washer sitting outside.

Looking to back of front house- firepit buried in lower left foreground; dried grasses imposing fire hazard to neighboring properties.