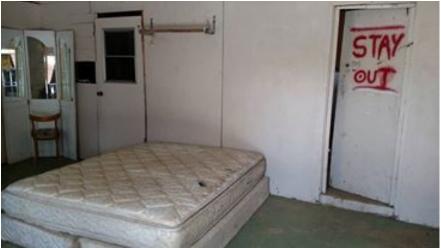

On LEFT SIDE of top photo on previous page, we see this wooden handle bashed into the wall as discovered.

Pulling the handle from the wall, showing how previous occupants left the building.

Stepping into through the door labeled STAY OUT shown in previous room.

## Rear (Main) Bedroom:

On the other side of the house from the previous photo in the back bedroom (through door in living room)- wall bashed in as discovered.

*The entire floor of this back bedroom was covered in some sort of insulation & debris when the couple arrived.* 