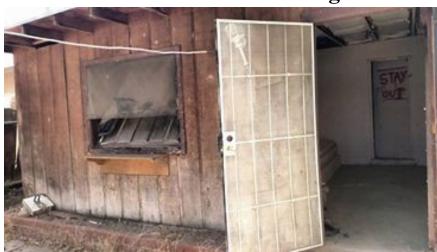

Closeup of rear side of front building.

**Inside the Rear Building:** 

After crawling through window & unlocking the door from within.

Turning to left (as discovered).

Stepping into rear building (plastic hanging from ceiling removed).

Front room of back building as discovered.

Insulation hanging from ceiling.

Looking DOWNWARD from previous photo.

Event #1: Documented 2232 Commercial Ave. As Discovered: Neglected, Dilapidated, & Abandoned

On LEFT SIDE of top photo on previous page, we see this wooden handle bashed into the wall as discovered.

Pulling the handle from the wall, showing how previous occupants left the building.

Stepping into through the door labeled STAY OUT shown in previous room.