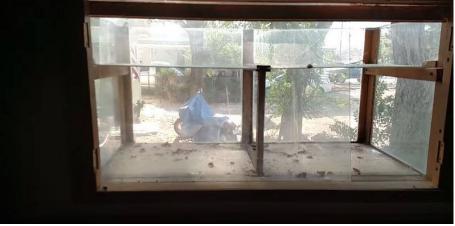

Looking out window into garbage-filled yard.

Yellow window opened.

Event #1: Documented 2232 Commercial Ave. As Discovered: Neglected, Dilapidated, & Abandoned

*Turning to LEFT from window, moving to OTHER SIDE of wooden pegboard hanging from ceiling.* 