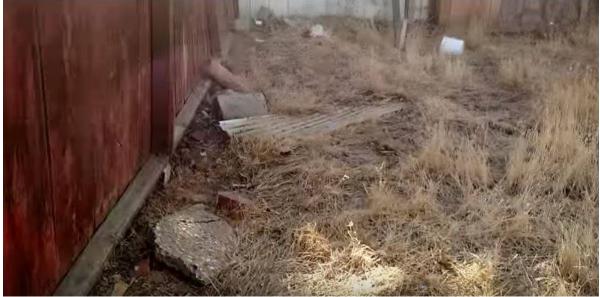

## The Backyard:

View from west side of rear building as discovered.

Closeup of LEFT barred window from above photo-glass window shattered.

West side of rear building- broken washer sitting outside.

Looking to back of front house- firepit buried in lower left foreground; dried grasses imposing fire hazard to neighboring properties.

Turning to the left from previous photo.

Turning to the left again.

Turning back toward the backyard- overgrowth & debris.

Stepping to the left from previous photo, showing debris & fire hazard on ground as discovered.