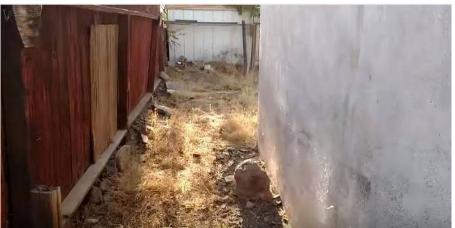

Looking into backyard, covered in rocks, garbage, & fire hazard.

Southwest corner of property.

## The Backyard:

View from west side of rear building as discovered.

Closeup of LEFT barred window from above photo-glass window shattered.

West side of rear building- broken washer sitting outside.

Looking to back of front house- firepit buried in lower left foreground; dried grasses imposing fire hazard to neighboring properties.