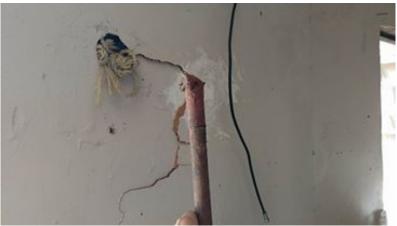

Dried grasses imposing fire hazard to main structure & wooden fences surrounding property, thus endangering neighboring properties.

*Invasive shrubs growing along* west side of house, with root systems aiming directly toward waterlines beneath the house-see photos on pages 56 & 57 for evidence.