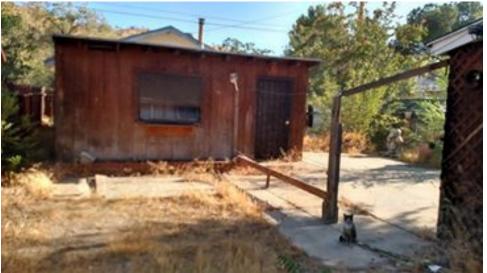

Event #1: Documented 2232 Commercial Ave. As Discovered: Neglected, Dilapidated, & Abandoned

Front view of back building as first discovered.

A wooden contraption connecting both buildings for unapparent purpose.

Closeup of rear building as discovered.

Event #1: Documented 2232 Commercial Ave. As Discovered: Neglected, Dilapidated, & Abandoned

Along east side of rear building as discovered.

Looking into backyard from behind rear building.