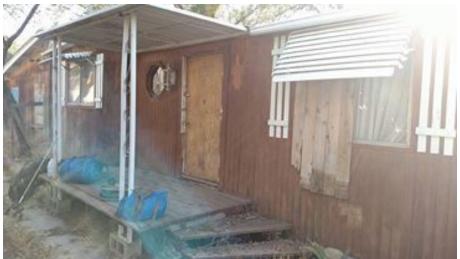

## **Going Into Front House:**

Facing OPPOSITE DIRECTION from previous photo, facing the living room. A disattached washer sits in the entrance to the doorway.

Stepping into the house from front porch, looking to north side of property (front of house).