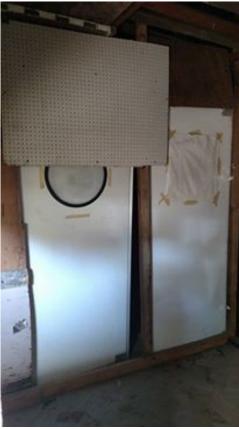

On OTHER SIDE of wooden pegboard, turning toward two nonfunctionally placed meat locker doors.

A closer look at the meat locker doors.

On OTHER SIDE of meat locker doors, looking back toward room- glass covering the floor.