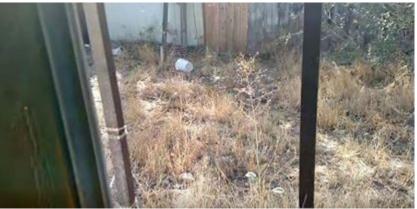

Looking into backyard, covered in rocks, garbage, & fire hazard.

Southwest corner of property.

## The Backyard:

View from west side of rear building as discovered.

Closeup of LEFT barred window from above photo-glass window shattered.

West side of rear building- broken washer sitting outside.

Looking to back of front house- firepit buried in lower left foreground; dried grasses imposing fire hazard to neighboring properties.