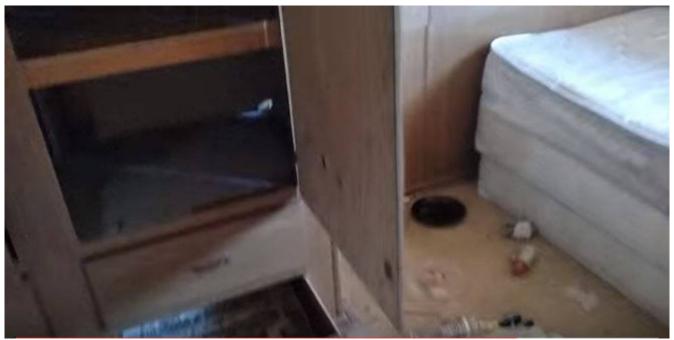

## Rear (Main) Bedroom:

On the other side of the house from the previous photo in the back bedroom (through door in living room)- wall bashed in as discovered.

*The entire floor of this back bedroom was covered in some sort of insulation & debris when the couple arrived.* 