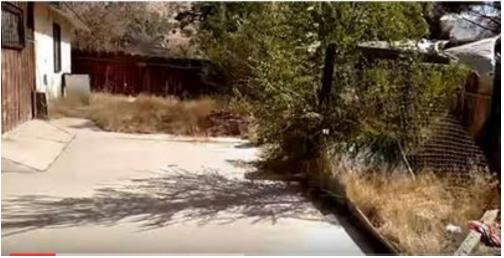

Turning to the left from previous photo.

Turning to the left again.

Turning back toward the backyard- overgrowth & debris.

Stepping to the left from previous photo, showing debris & fire hazard on ground as discovered.

Looking to rear of front building.

Looking to LEFT from previous photo- wooden contraption attached to house covered in debris.

Stepping to the LEFT from previous photo, showing debris.

Event #1: Documented 2232 Commercial Ave. As Discovered: Neglected, Dilapidated, & Abandoned