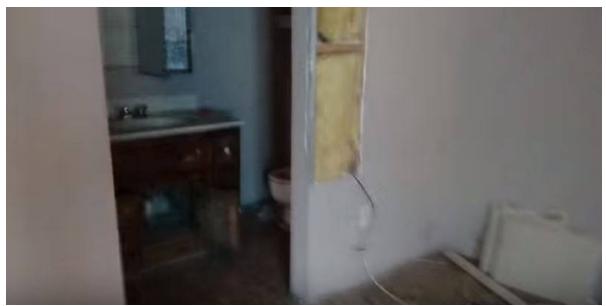

Looking Into Restroom From Main Bedroom:

Stepping to the LEFT & looking UP from previous photo into the restroom, as discovered.

Looking directly into bathroom (floor has been swept now).

Stepping into restroom & looking DOWN & TO THE RIGHT from previous photo.