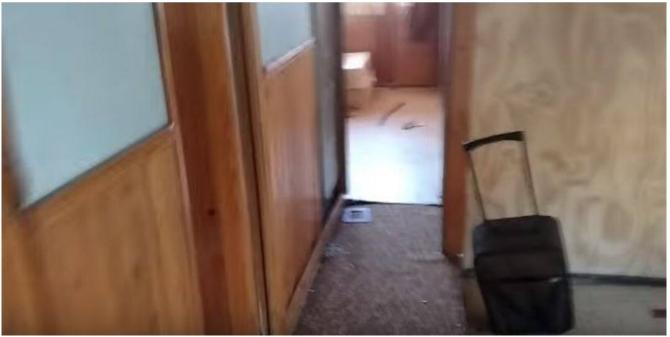

#### **Front Bedroom:**

Stepping FORWARD into hallway (right side of photo on page 24) from kitchen, as discovered.

Stepping FORWARD into front bedroom from hallway, looking DOWN & TO LEFT as discovered.